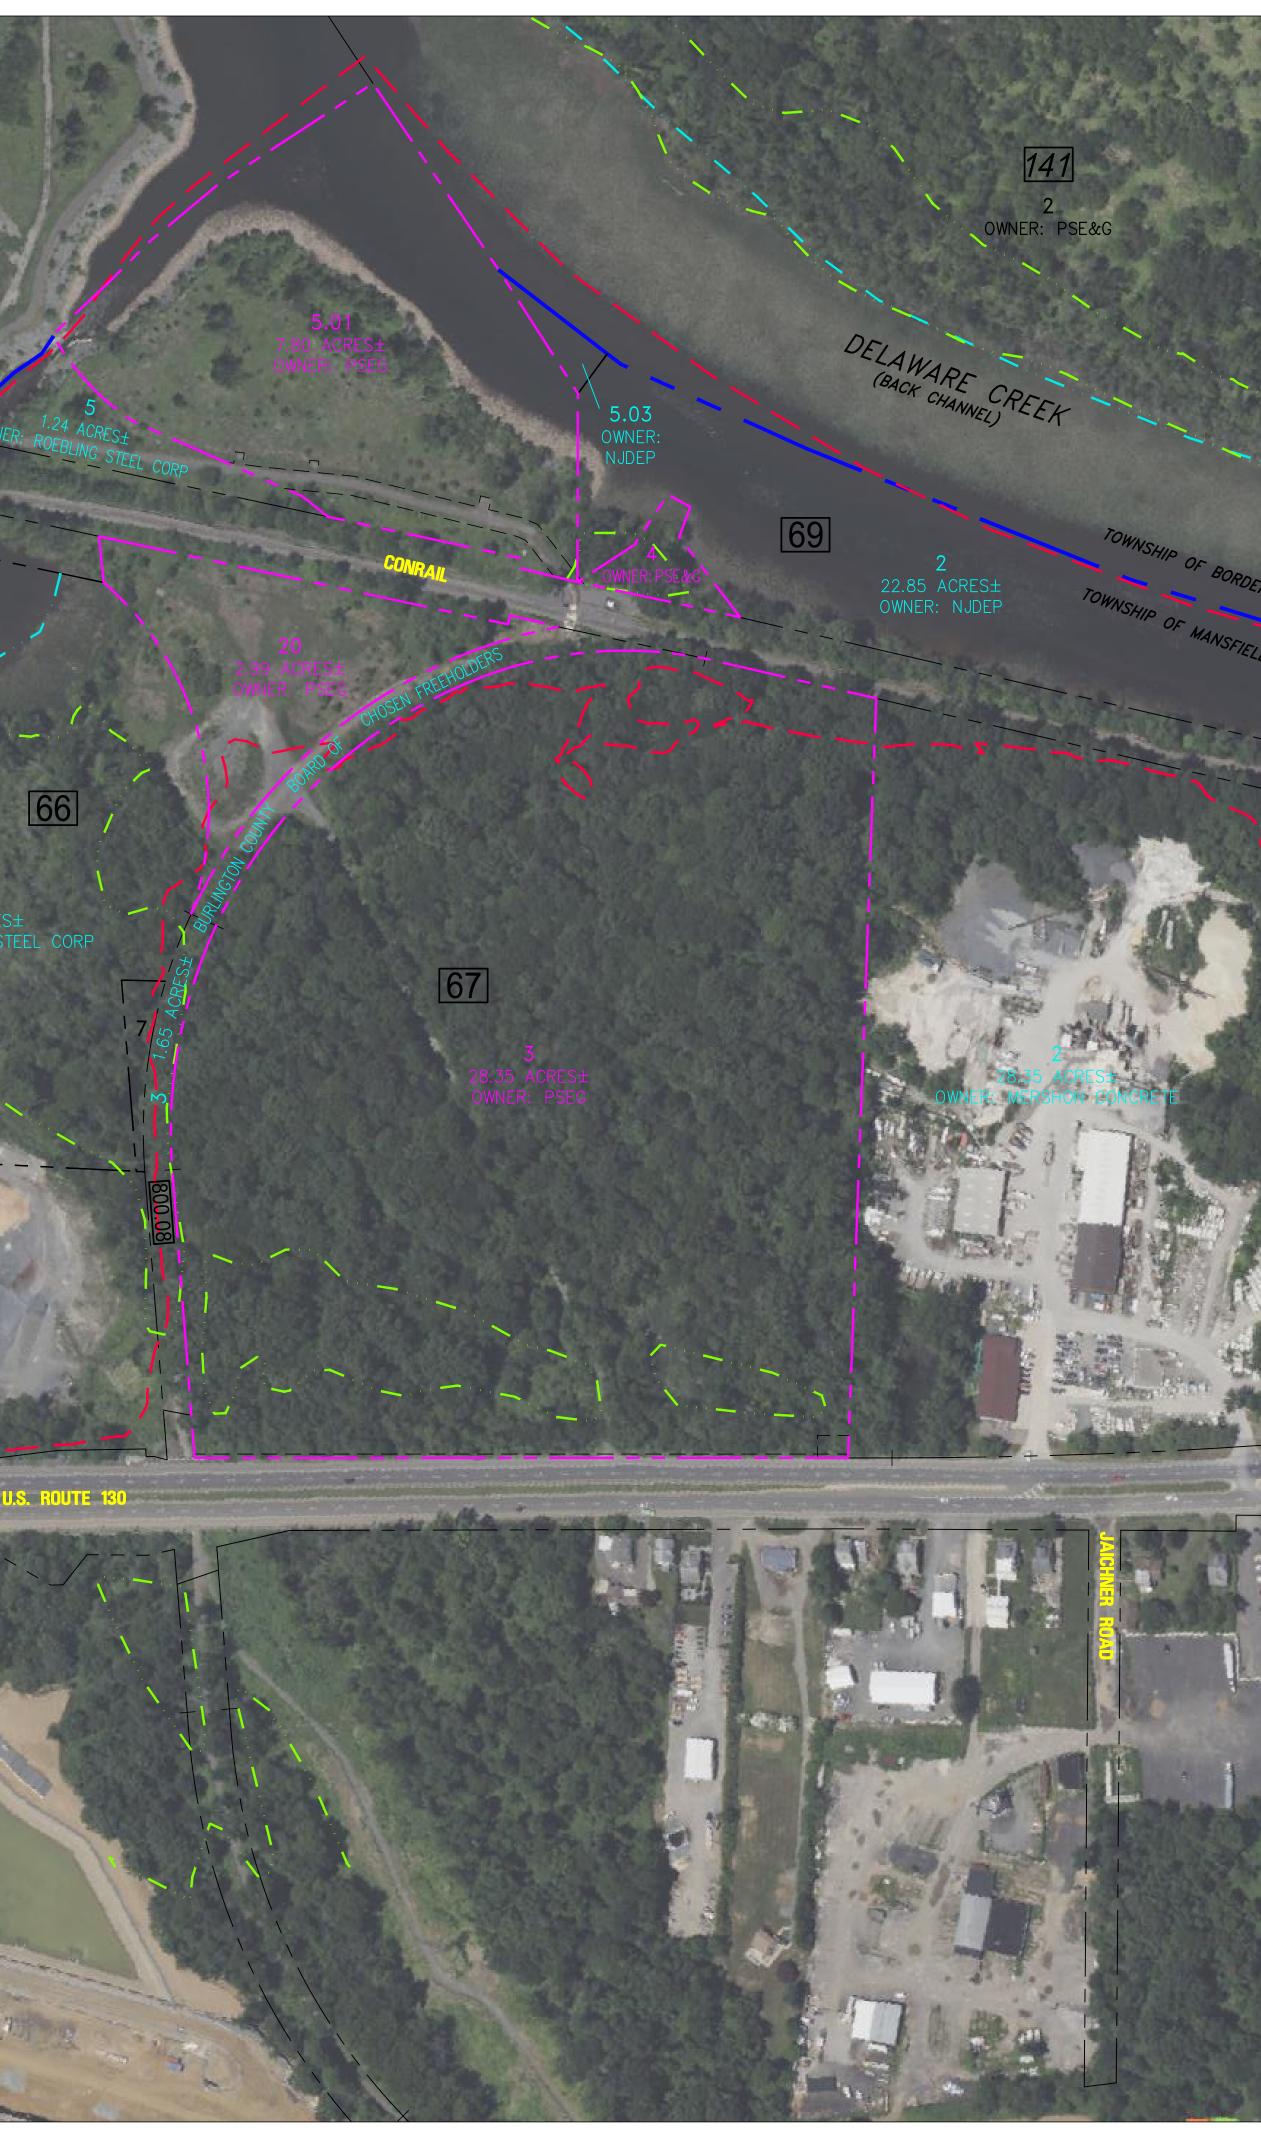

VNSHIP OF BORDENTOWN OF MANSFIELD

## LEGEND:

## ----- = WETLANDS

- ---- = FLOOD HAZARD AREA
  - = WATERWAY
  - = MUNICIPAL BOUNDARY
- ----- = RIGHT OF WAY
- = LOT LINES
- = PROPOSED ACQUISITION LOT LINES

## AREAS

BLOCK 66; LOT 20 = 2.99 ACRES BLOCK 67; LOT 3 = 28.35 ACRES BLOCK 69; LOTS 4 & 5.01 = 9.5 ACRES TOTAL ACRES = 40.84 ACRES

**2023 GREEN ACRES PROGRAM** NEWBOLD ISLAND PROPERTY ACQUISITION

MANSFIELD TOWNSHIP, BURLINGTON COUNTY, NEW JERSEY BLOCK 66, LOT 20; BLOCK 67, LOT 3; BLOCK 69, LOTS 4 & 5.01